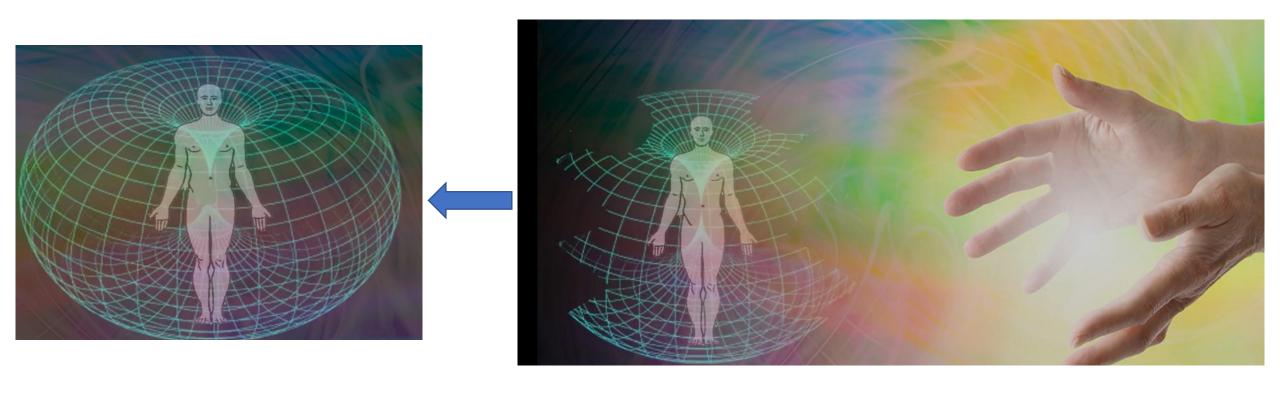

Each organ and body part has its aura which reflects their functions

The healing is better absorbed when you can see the healer and even better when you look at magical images

## Improvement or restoration of the entire aura

Harmonization of the brain's energy and improved neuron connections is an important treatment for our health

Energy-stretching of the spine improves the flow of energy and blood circulation to the brain